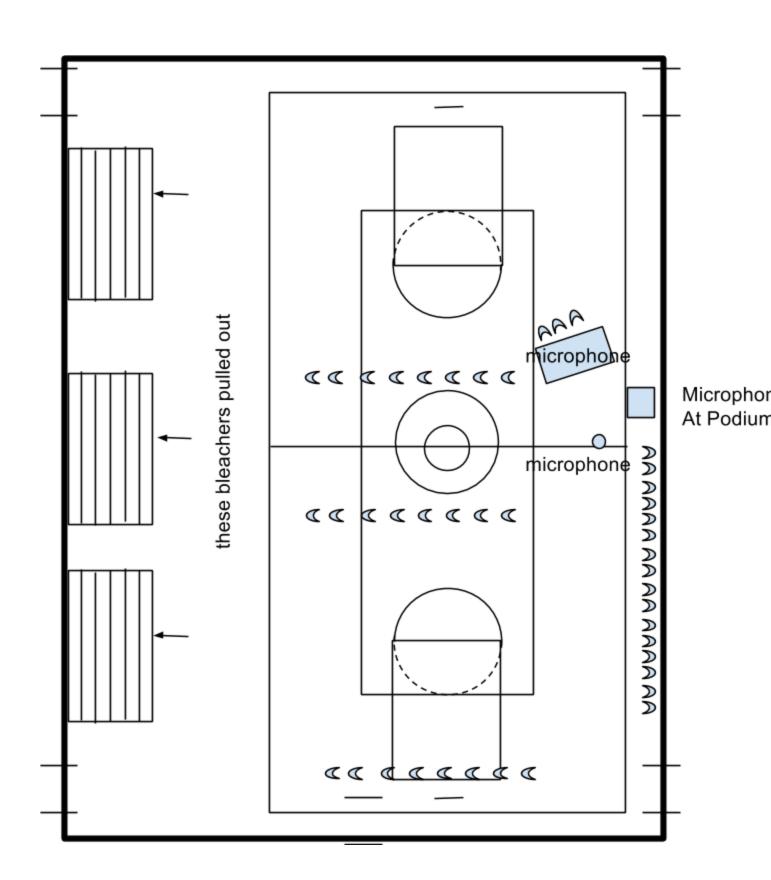

## ORCHARD FARM R-V SCHOOL DISTRICT SPECIAL EVENT SET UP REQUEST

| Elementary $\times$ Middle $\square$                                            | High □                                                         | (check one)      |
|---------------------------------------------------------------------------------|----------------------------------------------------------------|------------------|
| (FIVE DAY PRIOR NOTICE APPRECIATED)                                             |                                                                |                  |
| Extra Custodian Required:<br>Special Electrical Needs:                          | v 18, 2018<br>e Evans<br>x<br>v77 students, 40 pare<br>□YesXNo | ents             |
| <ol> <li>All bleachers pulled out</li> <li>Three microphones: podiur</li> </ol> | n, tall mic stand, tab                                         | eletop mic stand |
| PLEASE COMPLETE SET-UAPPROVED BY:                                               | JP SHEET WITH                                                  | DATE:            |